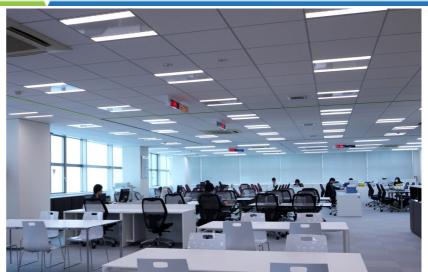

## **PRODUCT FEATURES**

- Cost effective, safe retrof it for T8 Tubes
- Perfectly matches with the traditional daylight tube fixture
- Long Lifespan, Low maintenance and energy saving
- Available in 60 cm, 120 cm, 150 cm & 180 cm
- Widely used for Domestic and Commercial Lighting, Offices, Supermarkets, Shops, Hotels & similar environment