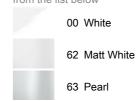

## Colours and finishes

How to obtain the reference number

Replace the ".." with the desired finish code from the list below