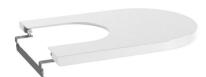

## ROUND - Soft-closing SUPRALIT® bidet lid

Antibacterial material

EasyFix®

Hinges material: Chromed brass

Quick release Shape: Round Suitable for: Bidet Supralit®