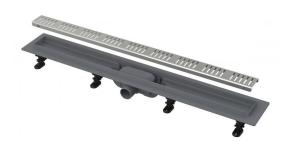

# APZ10-650M Simple

Shower drain with an edge for perforated grids

# Application

For wheelchair access

For drainage of floor-level showers

For installation into open spaces or near the wall of the shower area

- Secure connection to the construction waterproofing system
- The combined odour trap (own protected patent solution) provides protection against the odours from the sewage even after the water dries out from the trap
- Material: polypropylene filled with talc resistant to mechanical, chemical and thermal damage
- Mechanically cleanable trap up to the waste pipe
- They are made of highly durable plastic that resists frost and chemistry
- Grid is included in packaging
- Self-adhesive tape for quality waterproofing
- Installation height from 62 mm
- Adjustable plastic anchoring legs 0–35 mm allowing fast and convenient installation, including the precise setting of the required level
- High resistance against chemicals

# Scope of supply

- Fixation set for attaching the adjustable legs: screw  $4.2 \times 9.5 4$  pcs Fixation set: screw Ø4 4 pcs,  $2 \times 38$ , dowel Ø8 4 pcs
- $Combined\ odour\ trap\ SMART$
- Stainless steel perforated grid Simple 10 in matt with a protective film
- Self-adhesive waterproofing tape
- Height adjustable feet 2 pcs
- Linear shower drain