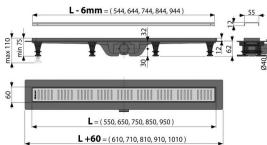

# **Order number, Logistic information**

| Code       | EAN                  | Weight<br>(kus   packing   palett) | Dimensions (piece   packing) | Quantity<br>(packing   palett) |
|------------|----------------------|------------------------------------|------------------------------|--------------------------------|
| Code       | EAIN                 | (kus   packing   palett)           | (piece   packing)            | (packing   palett)             |
| APZ10-650M | 8595580538996 650 mm | 1,7820   80,1900   180,3800 kg     | 770×75×155   mm              | 45   90 pcs                    |

# **Technical specifications**

- Total installation height 75-110 mm
- Minimum thickness of concrete 62 mm
- Resistance of odour trap against the pressure 640 Pa
- Waste outlet diameter 40 mm
- Flow of the inlet grid 28 l/min
- Load class K3 300 kg
- Odor trap combined with a water seal 29 mm