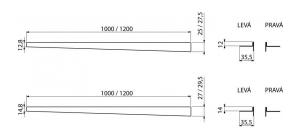

## Order number, Logistic information

|              |               | Weight                      | Dimensions          | Quantity           |
|--------------|---------------|-----------------------------|---------------------|--------------------|
| Code         | EAN           | (kus   packing   palett)    | (piece   packing)   | (packing   palett) |
| APZ902M/1200 | 8595580502867 | 0,3900   0,0000   0,0000 kg | 1200×36×27,5   – mm | 1   – pc           |

# **Technical specifications**

Flange height 12 mm