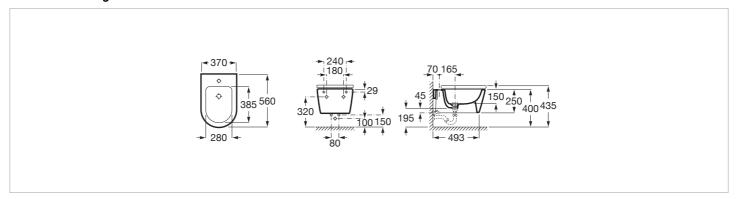

#### **Dimensions**

Length: 370 mm. Width: 560 mm. Height: 400 mm.

### **Technical drawings**