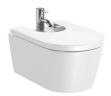

# ROUND - Vitreous china wall-hung bidet

Bidet capacity (I): 7.2 Cover: Cover not included Fixing kit: Included Installation type: Wall-hung

Shape: Round

Taphole configuration: 1 Taphole

Three shapes, multiple combinations, ample possibilities. This vitreous china and furniture collection, with 3 design lines -Round (round), Soft (with soft angles) and Square (square)-, which can be perfectly combined, will bring life to bathroom spaces in any style.