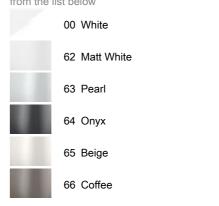

## Colours and finishes

#### How to obtain the reference number

Replace the ".." with the desired finish code from the list below